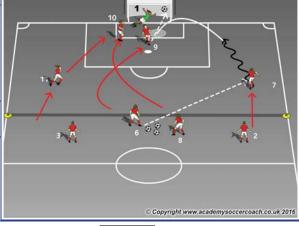

Organization

Duration | 15 mins

Intensity

High

4 v 1 to Goal Stage 1

Area: 47Wx30L yard area outside the penalty area #'s 6, 8, 9, or 10, alternate serving the ball to #'s 2, 3, 7, or 11 who then dribbles down the flank and serves/crosses the ball into #'s 6, 8, 9, or 10 making runs into the box. Service should vary from aerial, to low and driven across the area. Switch sides of the service. Add a chaser to catch the flank server.

**Coaching Points** 

Activity Time 30 sec

Rest 30 sec

Intervals 15+

What? Technique - Dribbling to set up a pass, prep touch, surface of foot. Passing, surfaces of the foot, types of pass, aerial, lofted, driven, bent.

Attacking Principles - Penetration: Who? When? Width: Where? When? Support:

Who? Where? Improvisation: Where? When? Why?

**Stage 2** 4 v 4 to Goal with Counter Goals

Duration

20 mins

Intensity Med-High