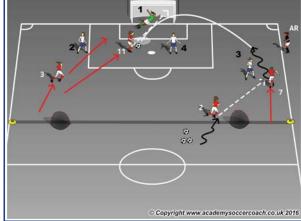

## Organization

Area: 47Wx30L yard field with one big goal and 2 counter goals Target Team (Red): #'s 2, 3, 7, 11 - Opposition Team (White): #'s 1, 2, 3, 4

Red Team plays to score on the big goal. If the White Team wins the ball they score in the counter goals. Offside is applied for the Red Team.

Goals scored from flank play is 10pts. Goal scored directly from flank service is 50pts

**Coaching Points** 

Activity Time 4 mins

Rest 1 mins

Intervals

What? Technique - Dribbling to set up a pass. Passing types, aerial, driven, lofted, bent. Receiving, foot/body surface based on type of service from the flank. Shooting or redirecting service to score.

Attacking Principles - Penetration: Who? When? Width/Support: Who? When? Where? Mobility: Who? When? Improvisation: When? Why?

Organization

Duration

Goals scored from flank play is 10pts. Goal scored directly from flank service is 50pts